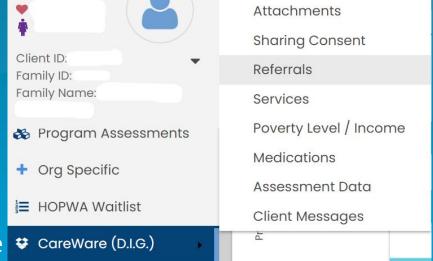

#### CAREWare Data Shared to CaseWorthy

- Attachments:
  - Scanned Docs
  - Financial Docs
- Sharing Consent
- Referrals
- Service Records
- Poverty Level/Income
  - Household Income/Size/Source ♥ CareWare (D.I.G.)
- Medications
- Assessment Data:
  - CD4 Lab
  - Viral Load Test Results
  - Hep C Screenings
  - TB Screenings
- Client Messages (method for users of either system to communicate with each other from the client's record).